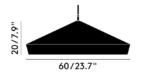

Year of Design 2016 **Product Weight** 4.06kg

**Finishing Process** Hand Beaten, Painted, Lacquered

Surface Mount Shape/Diameter Cone, 12.4cm

**Power Method** Mains

H03VV-F 2 x 0,75 mm2 Cable Spec Cable Type/Length Black Fabric, 250cm