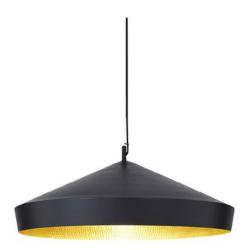

## **BEAT FLAT PENDANT LED**

Bearing the mark of its maker, Beat is a celebration of the handmade. Inspired by the sculptural simplicity of traditional Indian water vessels, Beat is a family of handspun, welded and beaten lights with shades that retain hammer marks from their forming. Crafted by artisans in Northern India, the creation of Beat is part of an ancient process that takes four days to complete.

## **BLACK**

Code BLS06-PEUM2 **Shade Code** BLS06 Shade Material Brass

Shade Colour/Finish Black, Brass, Matte LEDP06BKEU Fitting Code

**Fitting Material** Steel Fitting Colour/Finish Black, Matte

Service Offer Quick Ship